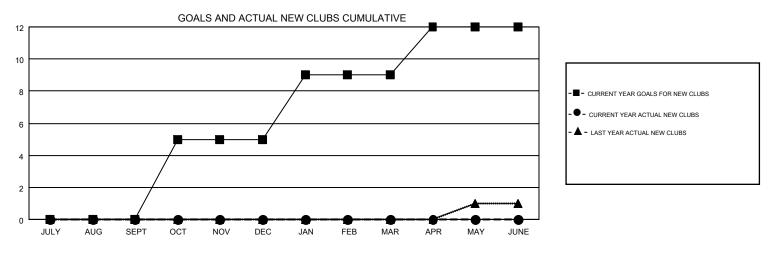

## GMT MONTHLY MEMBERSHIP PROGRESS REPORT

Results as of: 8/31/2019

Multiple District 5

**LOCATION: NORTH DAKOTA** 

| GMT: OPEN     |               |             |               | _                     |                           |                         | GMT CA 1                                     |  |
|---------------|---------------|-------------|---------------|-----------------------|---------------------------|-------------------------|----------------------------------------------|--|
| Clubs         |               |             |               | Members               |                           |                         |                                              |  |
|               | RESULTS FOR   | R 2019-2020 |               | RESULTS FOR 2019-2020 |                           |                         |                                              |  |
| QUARTER       | NEW CLUB GOAL | NEW CLUBS   | DROPPED CLUBS | QUARTER               | MEMBER GROWTH NET<br>GOAL | MEMBER GROWTH<br>ACTUAL | DROPPED MEMBERS ACTUAL (including transfers) |  |
| JULY/AUG/SEPT | 0             | 0           | 1             | JULY/AUG/SEPT         | 79                        | 130                     | 124                                          |  |
| OCT/NOV/DEC   | 5             | 0           | 0             | OCT/NOV/DEC           | 130                       | 0                       | 0                                            |  |
| JAN/FEB/MAR   | 4             | 0           | 0             | JAN/FEB/MAR           | 175                       | 0                       | 0                                            |  |
| APR/MAY/JUNE  | 3             | 0           | 0             | APR/MAY/JUNE          | 91                        | 0                       | 0                                            |  |