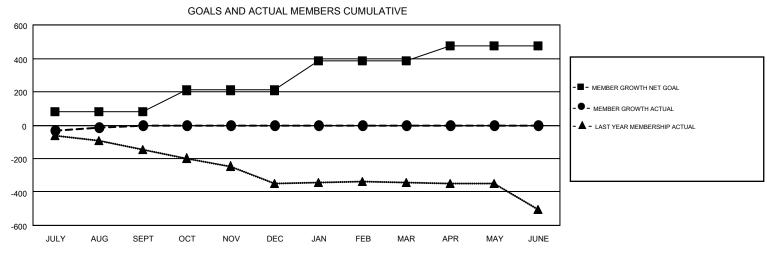

## GMT MONTHLY MEMBERSHIP PROGRESS REPORT

Results as of: 8/31/2019

Multiple District 5

**LOCATION: NORTH DAKOTA** 

| GMT: OPEN     |               |             |               | _                     |                           |                         | GMT CA 1                                     |  |
|---------------|---------------|-------------|---------------|-----------------------|---------------------------|-------------------------|----------------------------------------------|--|
| Clubs         |               |             |               | Members               |                           |                         |                                              |  |
|               | RESULTS FOR   | R 2019-2020 |               | RESULTS FOR 2019-2020 |                           |                         |                                              |  |
| QUARTER       | NEW CLUB GOAL | NEW CLUBS   | DROPPED CLUBS | QUARTER               | MEMBER GROWTH NET<br>GOAL | MEMBER GROWTH<br>ACTUAL | DROPPED MEMBERS ACTUAL (including transfers) |  |
| JULY/AUG/SEPT | 0             | 0           | 1             | JULY/AUG/SEPT         | 79                        | 130                     | 124                                          |  |
| OCT/NOV/DEC   | 5             | 0           | 0             | OCT/NOV/DEC           | 130                       | 0                       | 0                                            |  |
| JAN/FEB/MAR   | 4             | 0           | 0             | JAN/FEB/MAR           | 175                       | 0                       | 0                                            |  |
| APR/MAY/JUNE  | 3             | 0           | 0             | APR/MAY/JUNE          | 91                        | 0                       | 0                                            |  |